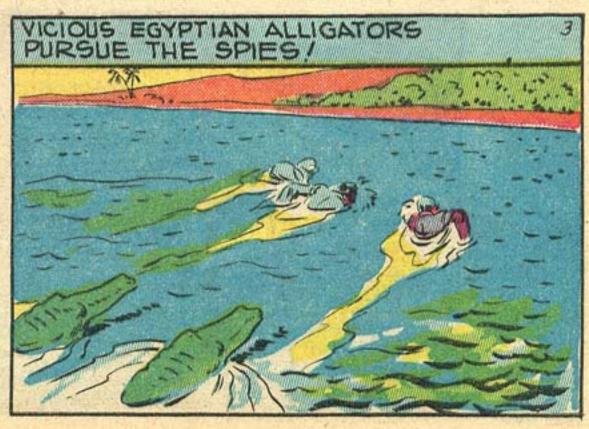

FEET!

LAND OF CALIFORNIA!

TWO ITALIAN SPIES WAY-LAID LOOP LOGAN AND TOGGED HIM - BOUND AND WEIGHTED-INTO THE WATERS OF THE NILE.. BUT LOGAN'S FAITHFUL SERVANT, CLATRA, DOVE TO LIE RESCUE.. NOW, JUST AS THE SPIES ARE ABOUT TO TAKE OFF IN THEIR SEAPLANE, LOOP AND CLATRA APPROACH THROUGH THE WATER!